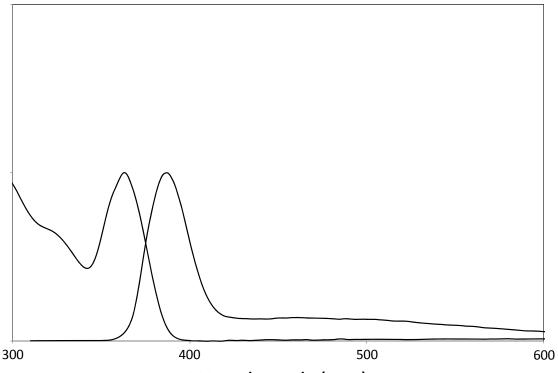

#### Product # CS360

Wavelength (nm)

Absorbance Peak = 360 +/- 10nm Emission Peak = 365-390nm

\* Store in Refrigerator at 2-8°C \*