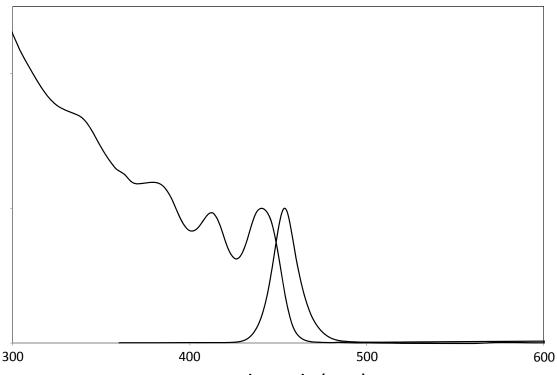

### **Product # CS440**

Wavelength (nm)

Absorbance Peak = 440 +/- 10nm Emission Peak = 445-470nm \* Store in Refrigerator at 2-8°C \*