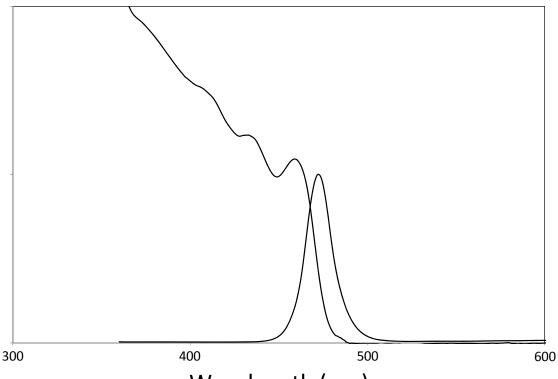

### **Product # CS460**

Wavelength (nm)

Absorbance Peak = 460 +/- 10nm Emission Peak = 465-490nm \* Store in Refrigerator at 2-8°C \*