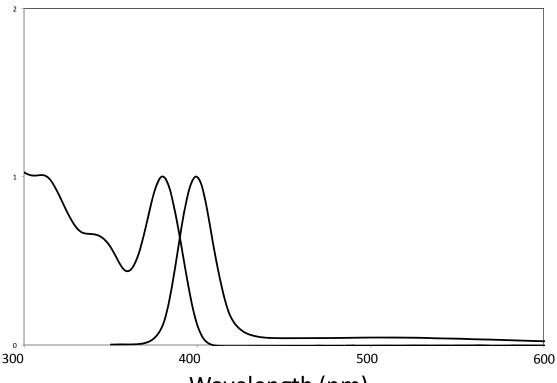

### **Product # CS380**

Wavelength (nm)

Absorbance Peak = 380 +/- 10nm Emission Peak = 385-410nm \* Store in Refrigerator at 2-8°C \*