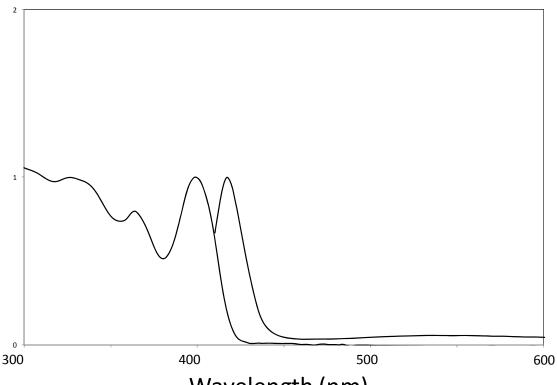

### **Product # CS400**

Wavelength (nm)

Absorbance Peak = 400 +/- 10nm Emission Peak = 405-430nm \* Store in Refrigerator at 2-8°C \*