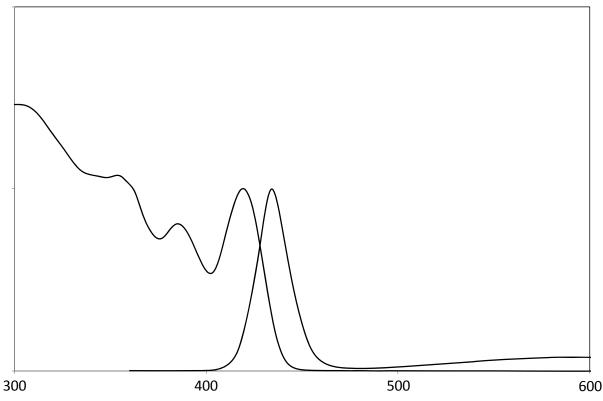

### **Product # CS420**

Wavelength (nm)

Absorbance Peak = 420 +/- 10nm Emission Peak = 425-450nm \* Store in Refrigerator at 2-8°C \*