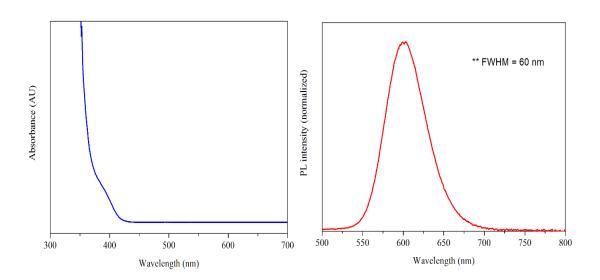

## Optical Spectra of D-dots (Mn:ZnSe) Nanocrystals in Water

## Product # DDW600

Emission Peak = 600nm +/- 10nm \* Store in dark at 2-8°C, do not freeze \*

Note: The spectra provided are generic for the product listed. The actual absorbance and emission wavelengths of the included sample fall within the ranges given above.