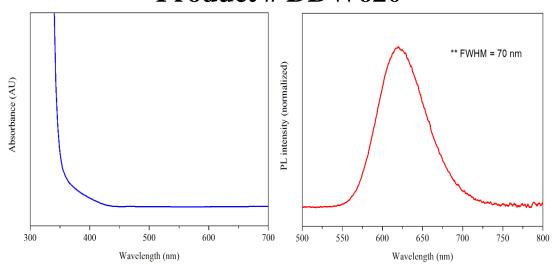

## Optical Spectra of D-dots (Mn:ZnSe) Nanocrystals in Water

## Product # DDW620

Emission Peak = 620nm +/- 10nm \* Store in dark at 2-8°C, do not freeze \*

Note: The spectra provided are generic for the product listed. The actual absorbance and emission wavelengths of the included sample fall within the ranges given above.