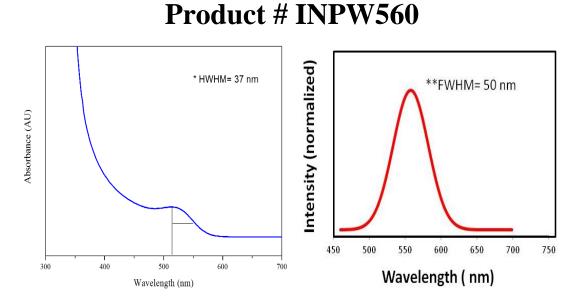

#### Emission Peak = 560 +/- 15nm \* Store in Refrigerator at 2-8°C \*

Emission Peak = 590 +/- 15nm \* Store in Refrigerator at 2-8°C \*

**Product # INPW620** 