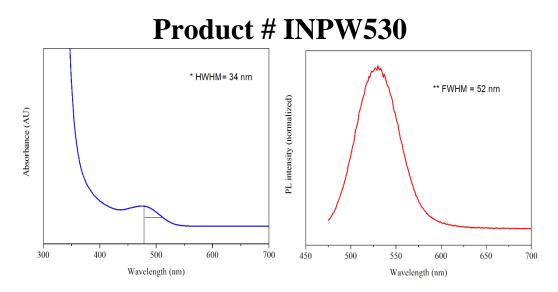

#### Emission Peak = 530 +/- 15nm \* Store in Refrigerator at 2-8°C \*





#### Emission Peak = 560 +/- 15nm \* Store in Refrigerator at 2-8°C \*





Emission Peak = 590 +/- 15nm \* Store in Refrigerator at 2-8°C \*



**Product # INPW620** 



#### Emission Peak = 620 +/- 15nm \* Store in Refrigerator at 2-8°C \*

Note: The spectra provided are generic for the product listed. The actual emission wavelength of the included sample falls within the ranges given above.

#### NNCrystal US Corporation 534 W Research Center Blvd. Ste 254, Fayetteville, AR 72701 Phone: 479.595.0662; Fax: 479.595.0570; E-mail: contact@nn-labs.com





#### Emission Peak = 650 +/- 15nm \* Store in Refrigerator at 2-8°C \*