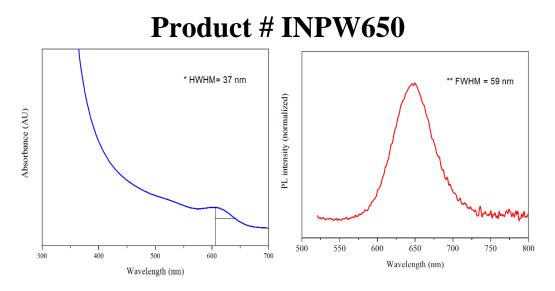

#### Emission Peak = 530 +/- 15nm \* Store in Refrigerator at 2-8°C \*





#### Emission Peak = 560 +/- 15nm \* Store in Refrigerator at 2-8°C \*





Emission Peak = 590 +/- 15nm \* Store in Refrigerator at 2-8°C \*



**Product # INPW620** 



#### Emission Peak = 620 +/- 15nm \* Store in Refrigerator at 2-8°C \*

Note: The spectra provided are generic for the product listed. The actual emission wavelength of the included sample falls within the ranges given above.

#### NNCrystal US Corporation 534 W Research Center Blvd. Ste 254, Fayetteville, AR 72701 Phone: 479.595.0662; Fax: 479.595.0570; E-mail: contact@nn-labs.com





#### Emission Peak = 650 +/- 15nm \* Store in Refrigerator at 2-8°C \*