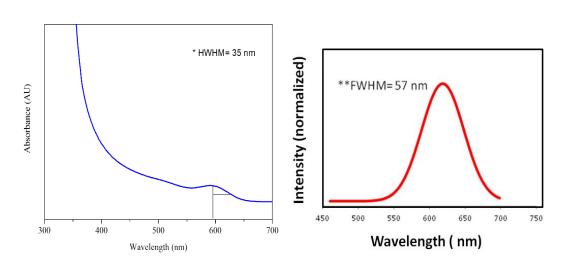

#### Emission Peak = 620 +/- 15nm \* Store in Refrigerator at 2-8°C \*

Note: The spectra provided are generic for the product listed. The actual emission wavelength of the included sample falls within the ranges given above.