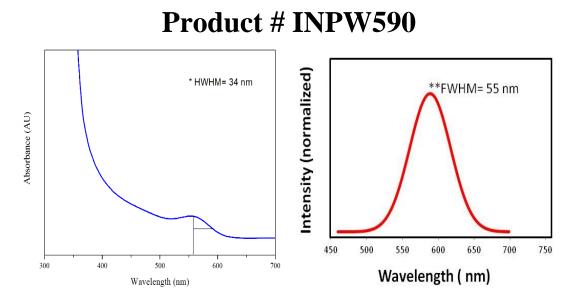

#### Emission Peak = 560 +/- 15nm \* Store in Refrigerator at 2-8°C \*

Emission Peak = 590 +/- 15nm \* Store in Refrigerator at 2-8°C \*

**Product # INPW620** 